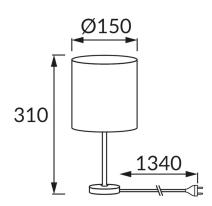

## **BASIC INFORMATION**

| Product name:  | NUKA E14 BROWN                              |
|----------------|---------------------------------------------|
| Ideus index:   | 03650                                       |
| EAN barcode:   | 5901477336508                               |
| Colour:        | Brown/chrome                                |
| Materials:     | Stainless steel, textile reinforced plastic |
| Height:        | 310 mm                                      |
| Width:         | 150 mm                                      |
| Depth:         | 150 mm                                      |
| Box packaging: | 8 pcs                                       |