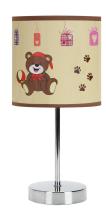

## **BASIC INFORMATION**

| Product name:  | NUKA E14 BROWN                              |
|----------------|---------------------------------------------|
| Ideus index:   | 03650                                       |
| EAN barcode:   | 5901477336508                               |
| Colour:        | Brown/chrome                                |
| Materials:     | Stainless steel, textile reinforced plastic |
| Height:        | 310 mm                                      |
| Width:         | 150 mm                                      |
| Depth:         | 150 mm                                      |
| Box packaging: | 8 pcs                                       |